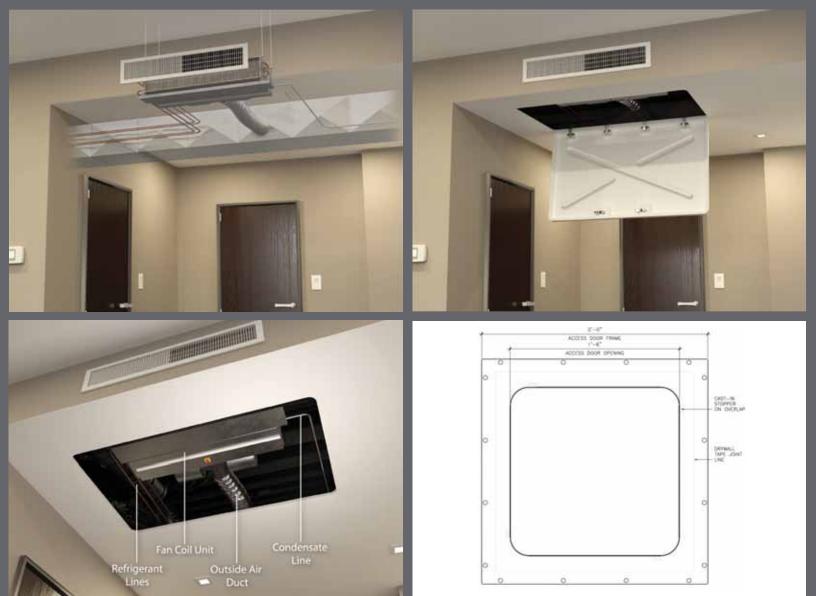

## Need Access to Large Fan Coil Units, But Don't Want to Sacrifice Aesthetics?

We can fabricate drop in panels up to 80" and Hinged panels up to 60"!

- Low-Cost Compared to Metal
- Customized Solutions
- Blends into surrounding drywall
- Available with Key Cam Lock or Screwdriver Cam Latching
- Perfect for Residential, Hospitality,
  Commercial & Retail Applications.
- Supports LEED
- Short Lead-Times

## **Details That Matter...**

- Tapered Edges for Tape/Drywall Mud
- Pre-Molded Recess for Fastening
- Supplied Ready to Prime and Paint