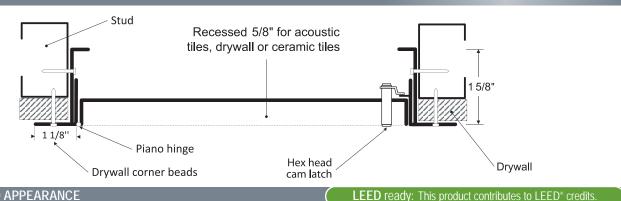

## DIMENSIONS AND APPEARANCE

| 8 x 8 (203 x 203)     | 1                       | 3  | 1.4 |
|-----------------------|-------------------------|----|-----|
| 12 x 12 (304 x 304)   | 1                       | 5  | 2.3 |
| 16 x 16 (406 x 406)   | 1                       | 9  | 4.1 |
| 18 x 18 (457 x 457)   | 1                       | 11 | 5   |
| 24 x 24 (609 x 609)   | 1                       | 16 | 7.3 |
| Rough wall opening is | door size + 1/4" or + 6 | mm |     |

#### **DESCRIPTION AND MATERIAL SPECIFICATION**

| Material:     | 16 gauge cold rolled steel            |  |  |
|---------------|---------------------------------------|--|--|
| Hinge:        | continuous piano hinge                |  |  |
| Lock / latch: | Allen hex head cam latch              |  |  |
| Finish:       | high quality white powder coat primer |  |  |
| Packaging:    | individually wrapped, 1 per box       |  |  |
| Recess:       | 5/8" standard                         |  |  |
| GYP:          | drywall corner beads flange           |  |  |