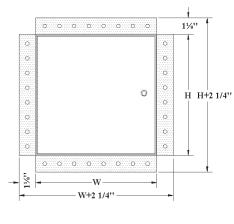

## DIMENSIONS AND APPEARANCE

| 8 x 8 (203 x 203)     | 1                       | 3  | 1.4 |
|-----------------------|-------------------------|----|-----|
| 12 x 12 (304 x 304)   | 1                       | 5  | 2.3 |
| 16 x 16 (406 x 406)   | 1                       | 9  | 4.1 |
| 18 x 18 (457 x 457)   | 1                       | 11 | 5   |
| 24 x 24 (609 x 609)   | 1                       | 16 | 7.3 |
| Rough wall opening is | door size + 1/4" or + 6 | mm |     |